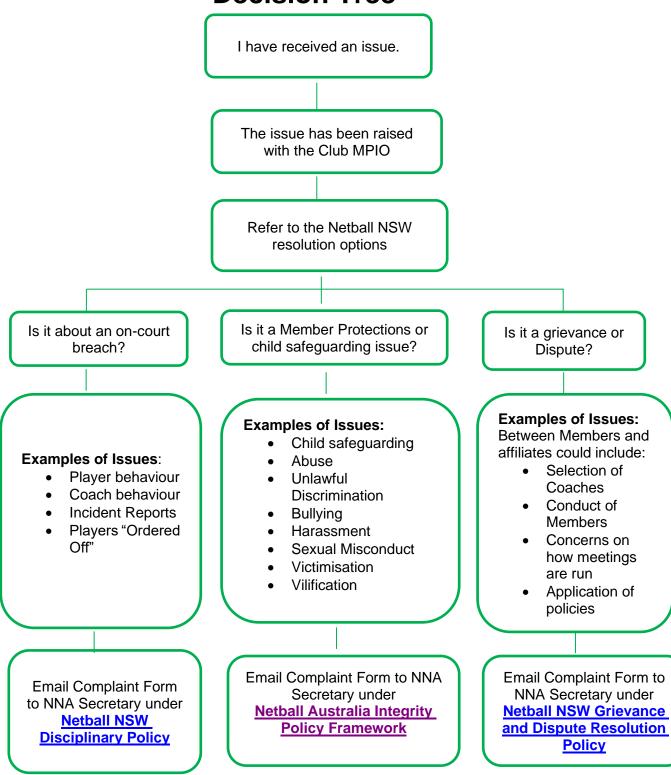

## Newcastle Netball Association Club Complaints, Grievance and Disputes Decision Tree